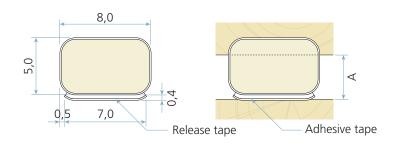

### **Technical specification**

A Seal gap: 2,5 mm minimum to 4,0 mm maximum Rebate dimension: 8,0 mm